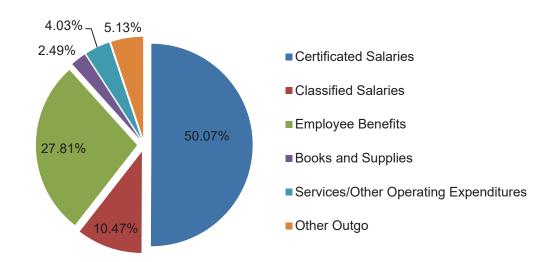

The combined General Fund is used to account for financial activities, except those that are required to be accounted for in another fund. Employees' salaries and benefits represent the largest expenditures (79.78%). Total projected expenditures are \$992 million. In addition, the District transfers dollars to other funds totaling \$5.82 million for Certificates of Participation, Qualified Zone Academy Bonds, Advanced Learning Academy, and Nutrition Services.