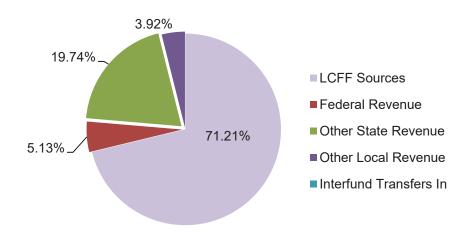

### **Unrestricted and Restricted**

The General Fund is the general operating fund of the District, with the largest revenue coming from the State Local Control Funding Formula (LCFF) sources (71.21%). The total projected revenue is \$810.49 million.