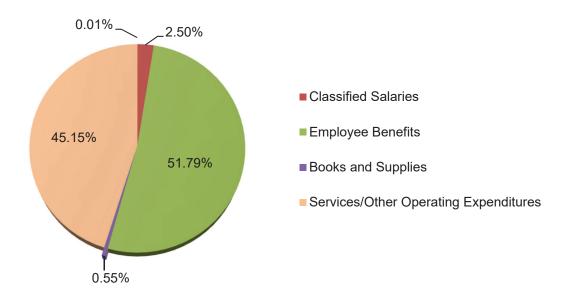

The combined General Fund is used to account for financial activities, except those that are required to be accounted for in another fund. Employees' salaries and benefits represent the largest expenditures (79.78%). Total projected expenditures are \$992 million. In addition, the District transfers dollars to other funds totaling \$5.82 million for Certificates of Participation, Qualified Zone Academy Bonds, Advanced Learning Academy, and Nutrition Services.