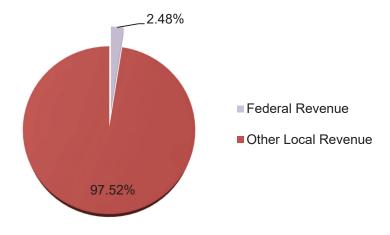

9I F814BSBG5W(2024-25)

| Resource                  | Description            | 2024-25<br>Projected Totals |
|---------------------------|------------------------|-----------------------------|
| 9010                      | Other Restricted Local | 637,670.97                  |
| Total, Restricted Balance | e                      | 637,670.97                  |





Title: Water is Life

Medium: Drawing

Student: Cynthia

Teacher: Nena Kellar

School: Century

Grade: 10

### BOND INTEREST AND REDEMPTION FUND

## **Bond Interest and Redemption Fund (51)**



The Bond Interest and Redemption Fund is a fund established for the repayment of bonds issued (bond interest, redemption, and related costs). The projected revenue and expenditure are \$27.47 million and \$28.95 million, respectively.





The County Auditor maintains control over the District's Bond Interest and Redemption Fund.

### 2024-25 First Interim Bond Interest and Redemption Fund Expenditures by Object

| Description                                                                                            | Resource<br>Codes | Object<br>Codes     | Original<br>Budget<br>(A) | Board<br>Approved<br>Operating<br>Budget<br>(B) | Actuals<br>To<br>Date<br>(C) | Projected<br>Year Totals<br>(D) | Difference<br>(Col B & D)<br>(E) | % Diff<br>Column<br>B & D<br>(F) |
|--------------------------------------------------------------------------------------------------------|-------------------|---------------------|---------------------------|-------------------------------------------------|------------------------------|