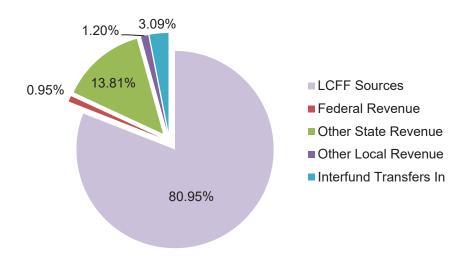

### **Unrestricted and Restricted**

The General Fund is the general operating fund of the District, with the largest revenue coming from the State Local Control Funding Formula (LCFF) sources (71.21%). The total projected revenue is \$810.49 million.

| Description                                                                                                     | Resource<br>Codes | Object<br>Codes        | Original<br>Budget<br>(A) | Board<br>Approved<br>Operating<br>Budget<br>(B) | Actuals To<br>Date<br>(C) | Projected Year<br>Totals<br>(D) | Difference<br>(Col B & D)<br>(E) | % Diff<br>Column B &<br>D<br>(F) |
|-----------------------------------------------------------------------------------------------------------------|-------------------|------------------------|---------------------------|-------------------------------------------------|---------------------------|---------------------------------|----------------------------------|----------------------------------|
| A. REVENUES                                                                                                     |                   |                        |                           |                                                 |                           |                                 |                                  |                                  |
| 1) LCFF Sources                                                                                                 |                   | 8010-8099              | 585,498,126.02            | 585,498,126.02                                  | 105,441,022.07            | 577,184,010.00                  | (8,314,116.02)                   | -1.4%                            |
| 2) Federal Revenue                                                                                              |                   | 8100-8299              | 40,174,611.00             | 40,174,611.00                                   | 11,193,790.45             | 41,594,984.73                   | 1,420,373.73                     | 3.5%                             |
| 3) Other State Revenue                                                                                          |                   | 8300-8599              | 159,776,387.76            | 159,776,387.76                                  | 27,552,506.60             | 159,964,429.71                  | 188,041.95                       | 0.1%                             |
| 4) Other Local Revenue                                                                                          |                   | 8600-8799              | 33,421,694.73             | 33,421,694.73                                   | 11,818,563.88             | 31,743,788.96                   | (1,677,905.77)                   | -5.0%                            |
| 5) TOTAL, REVENUES                                                                                              |                   |                        | 818,870,819.51            | 818,870,819.51                                  | 156,005,883.00            | 810,487,213.40                  |                                  |                                  |
| B. EXPENDITURES                                                                                                 |                   |                        |                           |                                                 |                           |                                 |                                  |                                  |
| 1) Certificated Salaries                                                                                        |                   | 1000-1999              | 362,689,191.05            | 362,689,191.05                                  | 94,279,470.90             | 376,115,813.53                  | (13,426,622.48)                  | -3.7%                            |
| 2) Classified Salaries                                                                                          |                   | 2000-2999              | 150,594,412.79            | 150,594,412.79                                  | 33,179,183.29             | 153,880,328.92                  | (3,285,916.13)                   | -2.2%                            |
| 3) Employ ee Benefits                                                                                           |                   | 3000-3999              | 264,911,816.85            | 264,911,816.85                                  | 52,372,966.70             | 266,054,902.45                  | (1,143,085.60)                   | -0.4%                            |
| 4) Books and Supplies                                                                                           |                   | 4000-4999              | 35,979,264.82             | 35,979,264.82                                   | 8,426,215.32              | 38,596,066.32                   | (2,616,801.50)                   | -7.3%                            |
| 5) Services and Other Operating Expenditures                                                                    |                   | 5000-5999              | 121,978,216.34            | 121,978,216.34                                  | 50,063,724.04             | 127,978,736.19                  | (6,000,519.85)                   | -4.9%                            |
| 6) Capital Outlay  7) Other Outgo (excluding Transfers of                                                       |                   | 6000-6999<br>7100-7299 | 23,854,864.69             | 23,854,864.69                                   | 6,660,243.69              | 28,551,991.50                   | (4,697,126.81)                   | -19.7%                           |
| 7) Other Outgo (excluding Transfers of Indirect Costs)                                                          |                   | 7400-7499              | 4,021,447.00              | 4,021,447.00                                    | 287,205.00                | 4,091,447.00                    | (70,000.00)                      | -1.7%                            |
| 8) Other Outgo - Transfers of Indirect     Costs                                                                |                   | 7300-7399              | (3,171,436.23)            | (3,171,436.23)                                  | (226.35)                  | (3,270,019.35)                  | 98,583.12                        | -3.1%                            |
| 9) TOTAL, EXPENDITURES                                                                                          |                   |                        | 960,857,777.31            | 960,857,777.31                                  | 245,268,782.59            | 991,999,266.56                  |                                  |                                  |
| C. EXCESS (DEFICIENCY) OF REVENUES<br>OVER EXPENDITURES BEFORE OTHER<br>FINANCING SOURCES AND USES (A5 -<br>B9) |                   |                        | (141,986,957.80)          | (141,986,957.80)                                | (89,262,899.59)           | (181,512,053.16)                |                                  |                                  |
| D. OTHER FINANCING SOURCES/USES                                                                                 |                   |                        |                           |                                                 |                           |                                 |                                  |                                  |
| 1) Interfund Transfers                                                                                          |                   |                        |                           |                                                 |                           |                                 |                                  |                                  |
| a) Transfers In                                                                                                 |                   | 8900-8929              | 0.00                      | 0.00                                            | 0.00                      | 0.00                            | 0.00                             | 0.0%                             |
| b) Transfers Out                                                                                                |                   | 7600-7629              | 5,816,564.84              | 5,816,564.84                                    | 5,643,303.69              | 5,824,846.04                    | (8,281.20)                       | -0.1%                            |
| 2) Other Sources/Uses                                                                                           |                   |                        |                           |                                                 |                           |                                 |                                  |                                  |
| a) Sources                                                                                                      |                   | 8930-8979              | 0.00                      | 0.00                                            | 0.00                      | 0.00                            | 0.00                             | 0.0%                             |
| b) Uses                                                                                                         |                   | 7630-7699              | 0.00                      | 0.00                                            | 0.00                      | 0.00                            | 0.00                             | 0.0%                             |
| 3) Contributions                                                                                                |                   | 8980-8999              | 0.00                      | 0.00                                            | 0.00                      | 0.00                            | 0.00                             | 0.0%                             |
| 4) TOTAL, OTHER FINANCING<br>SOURCES/USES                                                                       |                   |                        | (5,816,564.84)            | (5,816,564.84)                                  | (5,643,303.69)            | (5,824,846.04)                  |                                  |                                  |
| E. NET INCREASE (DECREASE) IN FUND<br>BALANCE (C + D4)                                                          |                   |                        | (147,803,522.64)          | (147,803,522.64)                                | (94,906,203.28)           | (187,336,899.20)                |                                  |                                  |
| F. FUND BALANCE, RESERVES                                                                                       |                   |                        |                           |                                                 |                           |                                 |                                  |                                  |
| 1) Beginning Fund Balance                                                                                       |                   |                        |                           |                                                 |                           |                                 |                                  |                                  |
| a) As of July 1 - Unaudited                                                                                     |                   | 9791                   | 361,691,489.60            | 361,691,489.60                                  |                           | 362,505,162.66                  | 813,673.06                       | 0.2%                             |
| b) Audit Adjustments                                                                                            |                   | 9793                   | 0.00                      | 0.00                                            |                           | 0.00                            | 0.00                             | 0.0%                             |
| c) As of July 1 - Audited (F1a + F1b)                                                                           |                   |                        | 361,691,489.60            | 361,691,489.60                                  |                           | 362,505,162.66                  |                                  |                                  |
| d) Other Restatements                                                                                           |                   | 9795                   | 0.00                      | 0.00                                            |                           | 0.00                            | 0.00                             | 0.0%                             |
| e) Adjusted Beginning Balance (F1c +<br>F1d)                                                                    |                   |                        | 361,691,489.60            | 361,691,489.60                                  |                           | 362,505,162.66                  |                                  |                                  |
| 2) Ending Balance, June 30 (E + F1e)                                                                            |                   |                        | 213,887,966.96            | 213,887,966.96                                  |                           | 175,168,263.46                  |                                  |                                  |
| Components of Ending Fund Balance                                                                               |                   |                        |                           |                                                 |                           |                                 |                                  |                                  |
| a) Nonspendable                                                                                                 |                   |                        |                           |                                                 |                           |                                 |                                  |                                  |
| Revolving Cash                                                                                                  |                   | 9711                   | 190,000.00                | 190,000.00                                      |                           | 190,000.00                      |                                  |                                  |
| Stores                                                                                                          |                   | 9712                   | 1,000,000.00              | 1,000,000.00                                    |                           | 1,000,000.00                    |                                  |                                  |
| Prepaid Items                                                                                                   |                   | 9713                   | 0.00                      | 0.00                                            |                           | 0.00                            |                                  |                                  |
| All Others                                                                                                      |                   | 9719                   | 0.00                      | 0.00                                            |                           | 0.00                            |                                  |                                  |
| b) Restricted                                                                                                   |                   | 9740                   | 127,167,735.86            | 127,167,735.86                                  |                           | 106,247,695.89                  |                                  |                                  |
| c) Committed                                                                                                    |                   |                        |                           |                                                 |                           |                                 |                                  |                                  |