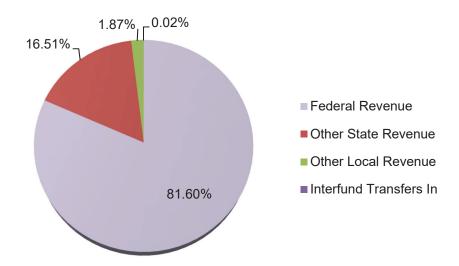

### **Unrestricted and Restricted**

The General Fund is the general operating fund of the District, with the largest revenue coming from the State Local Control Funding Formula (LCFF) sources (71.21%). The total projected revenue is \$810.49 million.

The District uses the average of three prior years' average daily attendance (ADA) to calculate the budget year's LCFF funding.

- Increase of \$1.4 million in Federal Revenue due to the carryover for Title III English Learner program.
- Increase of \$0.2 million in Other State Revenue includes \$1.2 million in Special Education due to AB602 revenue projection. Decrease of -\$0.3 million due to Revenue Projection for Reach Academy (2023-24 enrollment 33 x LCFF Equity Multiplier Rate \$1,052.6104853934). Decrease of -\$0.7 million for Home to School Transportation.
- Decrease of -\$1.7 million in Other Local Revenue includes reductions of -\$0.5 million in CalSHAPE Ventilation project, a -\$1 million in projected Interest Income for 8 months plus ERAF, a -\$0.2 million for adjustment for program needs.
- Increase in General Fund contributions of \$7.4 million mostly for Special Education programs.