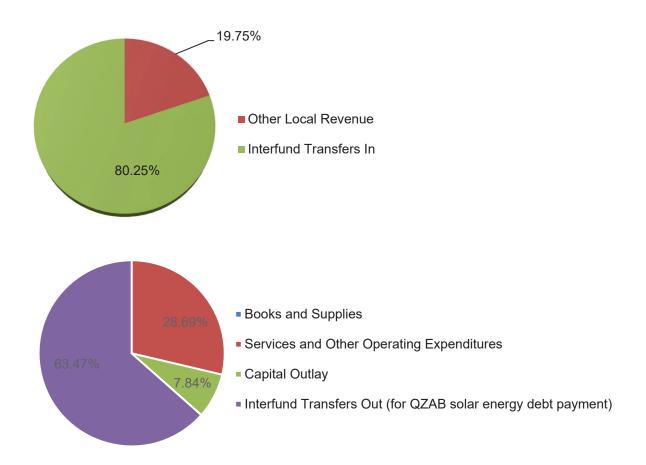

|
|------------------------------------|----------------------------------------------------------------------------------------------------------------------------------------------------------|
| QZAB Solar                         | \$1.62 million is allocated to service QZAB Solar debt;                                                                                                  |
| Capital Outlay Projects            | \$0.92 million is allocated for professional services (e.g., Legal Services), Willard CTE renovations, Taft Privacy Screen, and Mitchell Shade Umbrella. |
| California Solar Initiative Rebate | \$0.01 million is allocated for solar panels and architect consultation.                                                                                 |



The projected fund balance of approximately \$8.14 million is reserved for legally restricted projects (\$1.15 million), future capital outlay projects (\$4.83 million), QZAB Solar Energy debt payments (\$1.33 million), and California Solar Initiative projects (\$0.83 million).

### 2024-25 First Interim Special Reserve Fund for Capital Outlay Projects Expenditures by Object

|                                                                |                   |                    | Ī                         |                                                 | I                         |                                 |                                     | <u> </u>                         |
|----------------------------------------------------------------|-------------------|------------