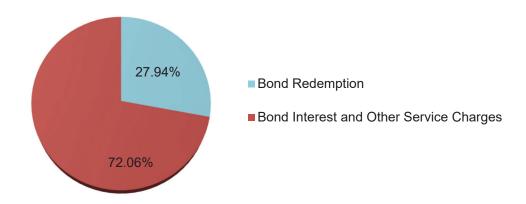

F814BSBG5W(2024-25)

| Resource                  | Description            | 2024-25<br>Projected Totals |
|---------------------------|------------------------|-----------------------------|
| 9010                      | Other Restricted Local | 637,670.97                  |
| Total, Restricted Balance | e                      | 637,670.97                  |





Title: Water is Life

Medium: Drawing

Student: Cynthia

Teacher: Nena Kellar

School: Century

Grade: 10

### BOND INTEREST AND REDEMPTION FUND

## **Bond Interest and Redemption Fund (51)**



The Bond Interest and Redemption Fund is a fund established for the repayment of bonds issued (bond interest, redemption, and related costs). The projected revenue and expenditure are \$27.47 million and \$28.95 million, respectively.





The County Auditor maintains control over the District's Bond Interest and Redemption Fund.

### 2024-25 First Interim Bond Interest and Redemption Fund Expenditures by Object

| Description                                                                                            | Resource<br>Codes | Object<br>Codes     | Original<br>Budget<br>(A) | Board<br>Approved<br>Operating<br>Budget<br>(B) | Actuals<br>To<br>Date<br>(C) | Projected<br>Year Totals<br>(D) | Difference<br>(Col B & D)<br>(E) | % Diff<br>Column<br>B & D<br>(F) |
|--------------------------------------------------------------------------------------------------------|-------------------|---------------------|---------------------------|-------------------------------------------------|------------------------------|--