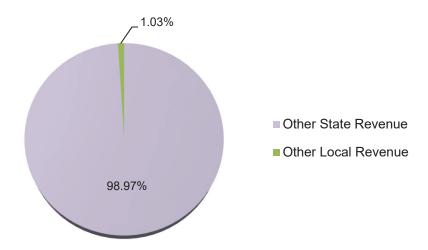

The District uses the average of three prior years' average daily attendance (ADA) to calculate the budget year's LCFF funding.

- Increase of \$1.4 million in Federal Revenue due to the carryover for Title III English Learner program.
- Increase of \$0.2 million in Other State Revenue includes \$1.2 million in Special Education due to AB602 revenue projection. Decrease of -\$0.3 million due to Revenue Projection for Reach Academy (2023-24 enrollment 33 x LCFF Equity Multiplier Rate \$1,052.6104853934). Decrease of -\$0.7 million for Home to School Transportation.
- Decrease of -\$1.7 million in Other Local Revenue includes reductions of -\$0.5 million in CalSHAPE Ventilation project, a -\$1 million in projected Interest Income for 8 months plus ERAF, a -\$0.2 million for adjustment for program needs.
- Increase in General Fund contributions of \$7.4 million mostly for Special Education programs.