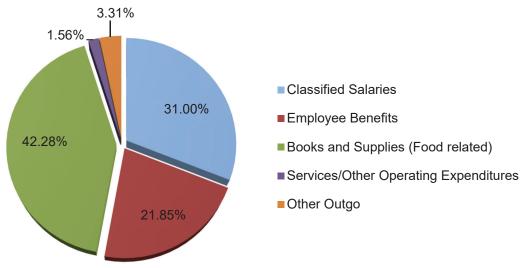

The combined General Fund is used to account for financial activities, except those that are required to be accounted for in another fund. Employees' salaries and benefits represent the largest expenditures (79.78%). Total projected expenditures are \$992 million. In addition, the District transfers dollars to other funds totaling \$5.82 million for Certificates of Participation, Qualified Zone Academy Bonds, Advanced Learning Academy, and Nutrition Services.