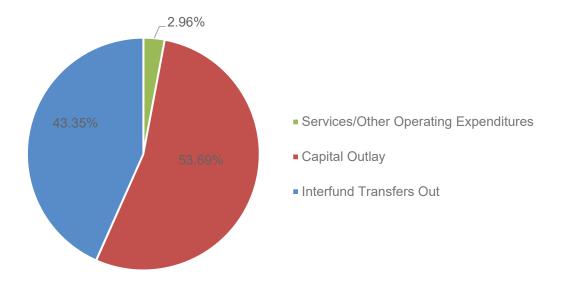

5,430,318.40               |





Title: Cubism

Medium: Digital media

Student: Amelia

Teacher: Maile Klein

School: Santa Ana

Grade: 10

## CAPITAL FACILITIES FUND

### **Capital Facilities Fund (25)**



The Capital Facilities Fund is a capital project fund established to account primarily for monies received from fees levied on developers or other agencies as a condition of approving development. The projected total revenue is \$9.5 million.

The Capital Facilities Fund is used for the acquisition or construction of major capital facilities related to growth. The projected expenditures of \$2.36 million are for Martin, Santa Ana, Villa, Valley, and MIT projects, as well as other district-wide operating costs. In addition, \$1.80 million is budgeted for lease purchase debt payments.



There is a projected fund balance of \$48.90 million that is reserved for legally restricted facility projects (\$32.06 million), capital facilities projects (\$15.13 million), and City of Santa Ana Redevelopment (\$1.71 million).

| Description                                                                                            | Resource<br>Codes | Object<br>Codes             | Original<br>Budget<br>(A)               | Board<br>Approved<br>Operating<br>Budget<br>(B) | Actuals To<br>Date<br>(C) | Projected<br>Year Totals<br>(D) | Difference<br>(Col B & D)<br>(E) | % Diff<br>Column<br>B & D<br>(F) |
|--------------------------------------------------------------------------------------------------------|-------------------|-----------------------------|-----------------------------