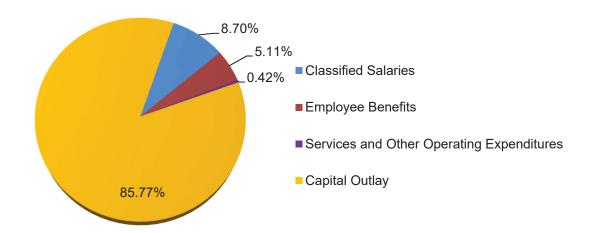

eceived in December 2022.

On December 11, 2018 the SAUSD Board of Education approved the Measure I projects spending plan. Below is a list of capital outlay projects that are budgeted and scheduled for implementation in 2024-25:

| Type of Project            | Location             | Budget Amount  |
|----------------------------|----------------------|----------------|
| Modernization              | Various Locations    | \$1.37 million |
| Renovation                 | Various Locations    | \$7.48 million |
| P2P                        | Jefferson Elementary | \$0.05 million |
| Sports Complex             | Saddleback HS        | \$1.04 million |
| Career Technical Education | Valley HS            | \$0.06 million |
| General Operations         | Various Locations    | \$0.37 million |



The projected fund balance of \$45.43 million is reserved for the remaining Measure I projects.

| Description                                                                                                  | Resource<br>Codes | Object<br>Codes     | Original<br>Budget<br>(A) | Board<br>Approved<br>Operating<br>Budget<br>(B) | Actuals To<br>Date<br>(C) | Projected<br>Year Totals<br>(D) | Difference<br>(Col B & D)<br>(E) | % Diff<br>Column<br>B & D<br>(F) |
|--------------------------------------------------------------------------------------------------------------|-------------------|---------------------|---------------------------|-------------------------------------------------|---------------------------|---------------------------------|----------------------------------|-------