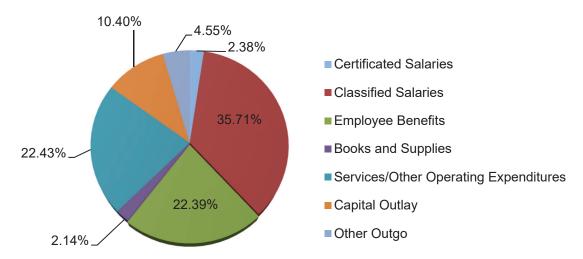

The combined General Fund is used to account for financial activities, except those that are required to be accounted for in another fund. Employees' salaries and benefits represent the largest expenditures (79.78%). Total projected expenditures are \$992 million. In addition, the District transfers dollars to other funds totaling \$5.82 million for Certificates of Participation, Qualified Zone Academy Bonds, Advanced Learning Academy, and Nutrition Services.