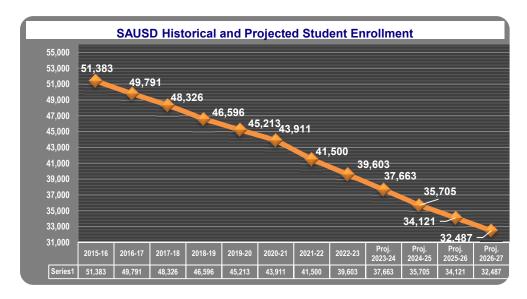

mainly for expiring one-time grants for CalSHAPE Ventilation, Title II CLSD, CalHOPE, PLTW and projected interest revenue.

The State funds districts based on students who attend school.

 Student Enrollment. The District has experienced enrollment loss in 20 of the last 21 years since 2003-04. The District anticipates losing 1,584 students in 2025-26 and an additional 1,634 in 2026-27. The projected decline in student enrollment is reflected in revenue projections for the First Interim Budget.