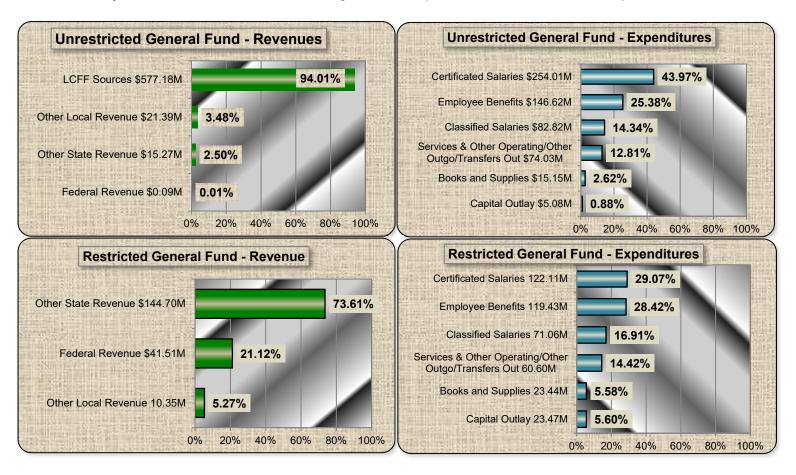

### First Interim Budget Data

To represent the District's budget in a more readable format, the following bar charts identify the various elements of the 2024-25 budgets for the unrestricted and restricted general funds (i.e. the General Fund or Fund 01).

### **Unrestricted and Restricted**

The General Fund is the general operating fund of the District, with the largest revenue coming from the State Local Control Funding Formula (LCFF) sources (71.21%). The total projected revenue is \$810.49 million.

The combined General Fund is used to account for financial activities, except those that are required to be accounted for in another fund. Employees' salaries and benefits represent the largest expenditures (79.78%). Total projected expenditures are \$992 million. In addition, the District transfers dollars to other funds totaling \$5.82 million for Certificates of Participation, Qualified Zone Academy Bonds, Advanced Learning Academy, and Nutrition Services.

| Description                                                                                                     | Resource<br>Codes | Object<br>Codes        | Original<br>Budget<br>(A) | Board<br>Approved<br>Operating<br>Budget<br>(B) | Actuals To<br>Date<br>(C) | Projected Year<br>Totals<br>(D) | Difference<br>(Col B & D)<br>(E) | % Diff<br>Column B &<br>D<br>(F) |
|-----------------------------------------------------------------------------------------------------------------|-------------------|------------------------|---------------------------|-------------------------------------------------|---------------------------|---------------------------------|----------------------------------|----------------------------------|
| A. REVENUES                                                                                                     |                   |                        |                           |                                                 |                           |                                 |                                  |                                  |
| 1) LCFF Sources                                                                                                 |                   | 8010-8099              | 585,498,126.02            | 585,498,126.02                                  | 105,441,022.07            | 577,184,010.00                  | (8,314,116.02)                   | -1.4%                            |
| 2) Federal Revenue                                                                                              |                   | 8100-8299              | 40,174,611.00             | 40,174,611.00                                   | 11,193,790.45             | 41,594,984.73                   | 1,420,373.73                     | 3.5%                             |
| 3) Other State Revenue                                                                                          |                   | 8300-8599              | 159,776,387.76            | 159,776,387.76                                  | 27,552,506.60             | 159,964,429.71                  | 188,041.95                       | 0.1%                             |
| 4) Other Local Revenue                                                                                          |                   | 8600-8799              | 33,421,694.73             | 33,421,694.73                                   | 11,818,563.88             | 31,743,788.96                   | (1,677,905.77)                   | -5.0%                            |
| 5) TOTAL, REVENUES                                                                                              |                   |                        | 818,870,819.51            | 818,870,819.51                                  | 156,005,883.00            | 810,487,213.40                  |                                  |                                  |
| B. EXPENDITURES                                                                                                 |                   |                        |                           |                                                 |                           |                                 |                                  |                                  |
| 1) Certificated Salaries                                                                                        |                   | 1000-1999              | 362,689,191.05            | 362,689,191.05                                  | 94,279,470.90             | 376,115,813.53                  | (13,426,622.48)                  | -3.7%                            |
| 2) Classified Salaries                                                                                          |                   | 2000-2999              | 150,594,412.79            | 150,594,412.79                                  | 33,179,183.29             | 153,880,328.92                  | (3,285,916.13)                   | -2.2%                            |
| 3) Employ ee Benefits                                                                                           |                   | 3000-3999              | 264,911,816.85            | 264,911,816.85                                  | 52,372,966.70             | 266,054,902.45                  | (1,143,085.60)                   | -0.4%                            |
| 4) Books and Supplies                                                                                           |                   | 4000-4999              | 35,979,264.82             | 35,979,264.82                                   | 8,426,215.32              | 38,596,066.32                   | (2,616,801.50)                   | -7.3%                            |
| 5) Services and Other Operating Expenditures                                                                    |                   | 5000-5999              | 121,978,216.34            | 121,978,216.34                                  | 50,063,724.04             | 127,978,736.19                  | (6,000,519.85)                   | -4.9%                            |
| 6) Capital Outlay  7) Other Outgo (excluding Transfers of                                                       |                   | 6000-6999<br>7100-7299 | 23,854,864.69             | 23,854,864.69                                   | 6,660,243.69              | 28,551,991.50                   | (4,697,126.81)                   | -19.7%                           |
| 7) Other Outgo (excluding Transfers of Indirect Costs)                                                          |                   | 7400-7499              | 4,021,447.00              | 4,021,447.00                                    | 287,205.00                | 4,091,447.00                    | (70,000.00)                      | -1.7%                            |
| 8) Other Outgo - Transfers of Indirect     Costs                                                                |                   | 7300-7399              | (3,171,436.23)            | (3,171,436.23)                                  | (226.35)                  | (3,270,019.35)                  | 98,583.12                        | -3.1%                            |
| 9) TOTAL, EXPENDITURES                                                                                          |                   |                        | 960,857,777.31            | 960,857,777.31                                  | 245,268,782.59            | 991,999,266.56                  |                                  |                                  |
| C. EXCESS (DEFICIENCY) OF REVENUES<br>OVER EXPENDITURES BEFORE OTHER<br>FINANCING SOURCES AND USES (A5 -<br>B9) |                   |                        | (141,986,957.80)          | (141,986,957.80)                                | (89,262,899.59)           | (181,512,053.16)                |                                  |                                  |
| D. OTHER FINANCING SOURCES/USES                                                                                 |                   |                        |                           |                                                 |                           |                                 |                                  |                                  |
| 1) Interfund Transfers                                                                                          |                   |                        |                           |                                                 |                           |                                 |                                  |                                  |
| a) Transfers In                                                                                                 |                   | 8900-8929              | 0.00                      | 0.00                                            | 0.00                      | 0.00                            | 0.00                             | 0.0%                             |
| b) Transfers Out                                                                                                |                   | 7600-7629              | 5,816,564.84              | 5,816,564.84                                    | 5,643,303.69              | 5,824,846.04                    | (8,281.20)                       | -0.1%                            |
| 2) Other Sources/Uses                                                                                           |                   |                        |                           |                                                 |                           |                                 |                                  |                                  |
| a) Sources                                                                                                      |                   | 8930-8979              | 0.00                      | 0.00                                            | 0.00                      | 0.00                            | 0.00                             | 0.0%                             |
| b) Uses                                                                                                         |                   | 7630-7699              | 0.00                      | 0.00                                            | 0.00                      | 0.00                            | 0.00                             | 0.0%                             |
| 3) Contributions                                                                                                |                   | 8980-8999              | 0.00                      | 0.00                                            | 0.00                      | 0.00                            | 0.00                             | 0.0%                             |
| 4) TOTAL, OTHER FINANCING<br>SOURCES/USES                                                                       |                   |                        | (5,816,564.84)            | (5,816,564.84)                                  | (5,643,303.69)            | (5,824,846.04)                  |                                  |                                  |
| E. NET INCREASE (DECREASE) IN FUND<br>BALANCE (C + D4)                                                          |                   |                        | (147,803,522.64)          | (147,803,522.64)                                | (94,906,203.28)           | (187,336,899.20)                |                                  |                                  |
| F. FUND BALANCE, RESERVES                                                                                       |                   |                        |                           |                                                 |                           |                                 |                                  |                                  |
| 1) Beginning Fund Balance                                                                                       |                   |                        |                           |                                                 |                           |                                 |                                  |                                  |
| a) As of July 1 - Unaudited                                                                                     |                   | 9791                   | 361,691,489.60            | 361,691,489.60                                  |                           | 362,505,162.66                  | 813,673.06                       | 0.2%                             |
| b) Audit Adjustments                                                                                            |                   | 9793                   | 0.00                      | 0.00                                            |                           | 0.00                            | 0.00                             | 0.0%                             |
| c) As of July 1 - Audited (F1a + F1b)                                                                           |                   |                        | 361,691,489.60            | 361,691,489.60                                  |                           | 362,505,162.66                  |                                  |                                  |
| d) Other Restatements                                                                                           |                   | 9795                   | 0.00                      | 0.00                                            |                           | 0.00                            | 0.00                             | 0.0%                             |
| e) Adjusted Beginning Balance (F1c +<br>F1d)                                                                    |                   |                        | 361,691,489.60            | 361,691,489.60                                  |                           | 362,505,162.66                  |                                  |                                  |
| 2) Ending Balance, June 30 (E + F1e)                                                                            |                   |                        | 213,887,966.96            | 213,887,966.96                                  |                           | 175,168,263.46                  |                                  |                                  |
| Components of Ending Fund Balance                                                                               |                   |                        |                           |                                                 |                           |                                 |                                  |                                  |
| a) Nonspendable                                                                                                 |                   |                        |                           |                                                 |                           |                                 |                                  |                                  |
| Revolving Cash                                                                                                  |                   | 9711                   | 190,000.00                | 190,000.00                                      |                           | 190,000.00                      |                                  |                                  |
| Stores                                                                                                          |                   | 9712                   | 1,000,000.00              | 1,000,000.00                                    |                           | 1,000,000.00                    |                                  |                                  |
| Prepaid Items                                                                                                   |                   | 9713                   | 0.00                      | 0.00                                            |                           | 0.00                            |                                  |                                  |
| All Others                                                                                                      |                   | 9719                   | 0.00                      | 0.00                                            |                           | 0.00                            |                                  |                                  |
| b) Restricted                                                                                                   |                   | 9740                   | 127,167,735.86            | 127,167,735.86                                  |                           | 106,247,695.89                  |                                  |                                  |
| c) Committed                                                                                                    |                   |                        |                           |                                                 |                           |                                 |                                  |                                  |