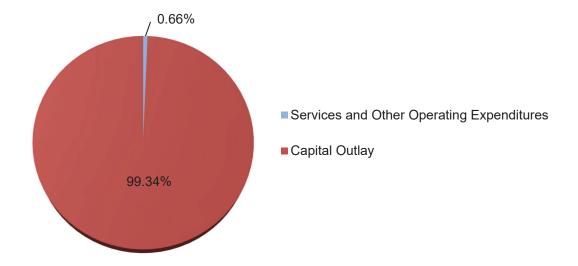

rojected Totals |
|---------------------------|------------------------|-----------------------------|
| 9010                      | Other Restricted Local | 32,056,979.64               |
| Total, Restricted Balance | e                      | 32,056,979.64               |





Student: Johnathan

Teacher: Irene Prestinary

Title: Book, Tree and Butterflies

Medium: Drawing School: Sierra Prep

Grade: 07

# COUNTY SCHOOL FACILITIES FUND

### **County School Facilities Fund (35)**



The County School Facilities Fund is a capital project fund established to account primarily for State apportionments received for school facility construction and modernization projects. The projected beginning balance will cover the expenditure costs of \$3.58 million in services and capital outlay expenses.



The projected fund balance of approximately \$22.66 million is reserved for future legally restricted projects, i.e. Century HS Modernization project, Santa Ana HS Modernization project, and Valley HS Auditorium projects.

| Description                                                                                            | Resource<br>Codes | Object<br>Codes             | Original<br>Budget<br>(A)               | Board<br>Approved<br>Operating<br>Budget<br>(B) | Actuals To<br>Date<br>(C) | Projected<br>Year Totals<br>(D)         | Difference<br>(Col B & D)<br>(E) | % Diff<br>Colum<br>B & D<br>(F) |
|--------------------------------------------------------------------------------------------------------|-------------------|-----------------------------|-------------------------------