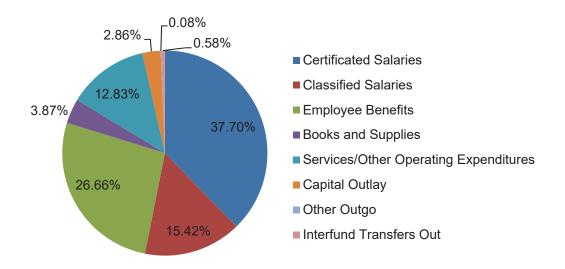

The combined General Fund is used to account for financial activities, except those that are required to be accounted for in another fund. Employees' salaries and benefits represent the largest expenditures (79.78%). Total projected expenditures are \$992 million. In addition, the District transfers dollars to other funds totaling \$5.82 million for Certificates of Participation, Qualified Zone Academy Bonds, Advanced Learning Academy, and Nutrition Services.

### **Expense Adjustments:**

Increase of \$13.4 million in certificated staffing allocation consists of \$2.3 million attributed to ELOP increasing
extra duty budget, a \$1.9 million attributed to filled vacant positions for 6 FTE Bilateral Teachers, a \$9.2 million
due to regular salary adjustments including the approved 3% SAEA one-time, ongoing, and retro approved in
October.

Increase of \$3.3 million in classified staffing allocation consist of \$0.3 million due to student employee wages, a \$0.5 million due to projected substitutes needed for District Custodians and DSO, a \$0.1 million for over time to cover for school police vacancies, a \$0.4 million increase to adjust the salary of the sworn officers. Increase of \$0.3 million for clerical substitutes, a \$0.1 million attributed to reclassifying a Budget Clerk to Accounting Technician, a \$2.3 million increase is due to SPED Instructional Assistant salaries. Decrease of -\$0.7 million due to a reduction in substitutes for classified staff.

- Increase of \$1.1 million in employee benefits due to adjustments in certificated and classified salaries.
- Increase of \$2.6 million in books and supplies consist of \$1.8 million for Title I carryover, \$0.6 million for Modernization of dispatch console and integration of DSO Radios and Law Enforcement Radios. Increase of \$0.1 million for operation supplies, and \$0.1 million for wall wraps for Villa, and SAVA Tack board.
- Increase of \$6.0 million in services and other operating expenditures consists of a \$3.0 million increase in Maintenance and Operation Service Contracts (e.g. playground maintenance and HVAC repairs), a \$0.5 million increase for Special Education legal services, a \$0.8 million increase in ASES consultant contracts, a \$1.4 million increase in ELOP consultant contracts (e.g. Community Providers), a \$0.2 million increase for food catering and transportation costs for staff events, as well as \$0.1 million due a budget transfer to cover annual renewal fee for raptor software system and consultant services for staff development and communication purposes.

### Expense Adjustments (continued):

- Increase of \$4.7 million in capital outlay reflects a \$2.1 million for MIT furniture funded by ELOP, a \$0.4 million for Taft ELOP furniture, a \$0.7 million for ALA Shade-JRH, and a \$0.2 million for Snap-On tools. Additionally, there is a \$0.5 million increase for repeater upgrades, a \$0.2 million for furniture replacement, a \$0.2 million for SAHS batting cages, a \$0.3 million for vehicle purchases (for School Police, Emergency Preparedness, and the Safety Manager), and a \$0.1 million for Dell computers for the Information Technology Department.
- Decrease of -\$0.1 million for indirect costs is due to increases in capital projects.
- Increase of \$8 thousand in interfund transfers out reflects adjustments for Advanced Learning Academy's Special Education expenses.